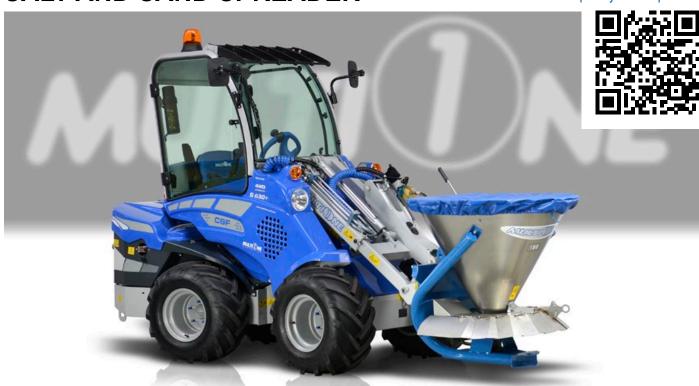

## SALT AND SAND SPREADER

http://tiny.cc/saltspreader

## **FEATURES & BENEFITS**

- Fast and reliable attachment
- Rubber cover included
- 180° spread angle
- Available as either an attachment plate mount or as a towed unit.
- Multi sector limiter available for more precise spreading
- The attachment plate mounted unit has a hydraulically powered spinner
- The tow behind units spinner plate is powered by an axle mounted planetary gear

This unit is an ideal winter time tool to spread ice control products on parking lots and pedestrian areas. The towed version, combined with a snow blade or a snow turbine, allows to clear snow and spread anti-ice products simultaneously. Can also be used in the warmer months to spread seed and fertilizer.