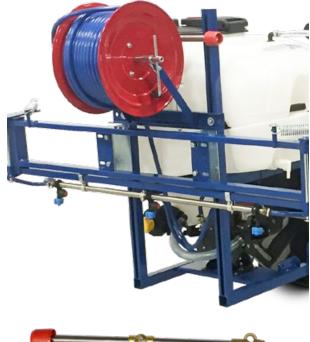

The foldable 4,5 m (14.75 ft) wide spray bar, combined with the 120 I (31.7 US gal) tank allow for fast coverage of large areas. Spray nozzles are replaceable and adjustable to assure the proper material application, making this system ideal for landscapes and grass areas maintenance.

This unit comes standard with a 50 m (165 ft) hose reel with an application wand and nozzle. It is also possible to reach the most inaccessible places, such as the tree tops. System pressure and flow are adjustable to meet application requirements. There are an filter and a small separate water tank with a tap useful to wash the hands.