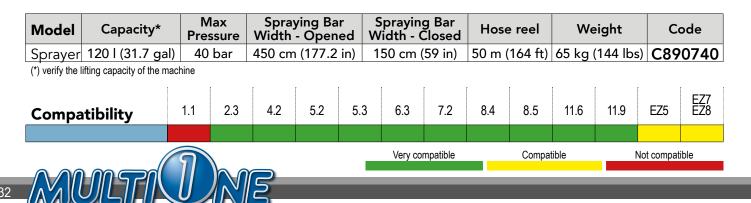

The foldable 4,5 m (14.75 ft) wide spray bar, combined with the 120 I (31.7 US gal) tank allow for fast coverage of large areas. Spray nozzles are replaceable and adjustable to assure the proper material application, making this system ideal for landscapes and grass areas maintenance.

This unit comes standard with a 50 m (165 ft) hose reel with an application wand and nozzle. It is also possible to reach the most inaccessible places, such as the tree tops. System pressure and flow are adjustable to meet application requirements. There are an filter and a small separate water tank with a tap useful to wash the hands.