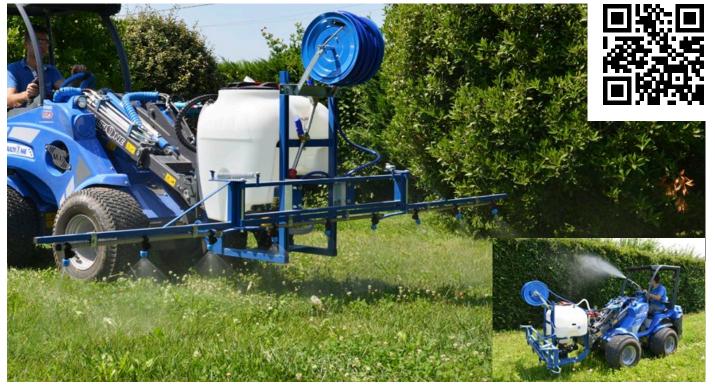

## **FEATURES & BENEFITS**

- Fast application for large areas
- Adjustable flow and pressure
- Foldable spray bar
- Equipped with a hand held spray wand with a 50 m (165 ft) hose

The hydraulically powered MultiOne sprayer is the proper attachment for the fast and efficient application of landscaping chemicals. **NOTE: MultiOne recommends that the operator wears the appropriate personal protection equipment while handling and applying landscaping chemicals.** 

The foldable 4,5 m (14.75 ft) wide spray bar, combined with the 120 I (31.7 US gal) tank allow for fast coverage of large areas. Spray nozzles are replaceable and adjustable to assure the proper material application, making this system ideal for landscapes and grass areas maintenance.

This unit comes standard with a 50 m (165 ft) hose reel with an application wand and nozzle. It is also possible to reach the most inaccessible places, such as the tree tops. System pressure and flow are adjustable to meet application requirements. There are an filter and a small separate water tank with a tap useful to wash the hands.