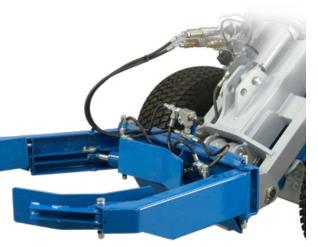

## **FEATURES & BENEFITS**

- The easiest way to lift and transport potted or balled plants, trees, barrels, and more without causing damage.
- Excellent tool for nurseries and landscapers

The MultiOne pot clamp is designed to lift and transport round objects, such as potted or balled plants and trees, barrels, and more without causing damage. Grabbing force can be adjusted by a valve, which means all kinds of objects can be handled without damaging them. It is the ideal attachment for the nurseryman who, thanks to

the small size of the Multione machine, can transport both the plant pots and the machine on the truck or trailer to make the unloading at the delivery

place simply and quickly.

| Model              | Max load          |     |     | Min Opening    |     |      | Max Opening      |          |     | Weight |                 |      | Code    |                |  |
|--------------------|-------------------|-----|-----|----------------|-----|------|------------------|----------|-----|--------|-----------------|------|---------|----------------|--|
| Lanscape pot clamp | 650 kg (1433 lbs) |     |     | 25 cm (9.8 in) |     |      | 120 cm (47.2 in) |          |     | 80 l   | 80 kg (176 lbs) |      | C890721 |                |  |
| Compatibility      | 1.1               | 2.3 | 4.2 | 5.2            | 5.3 | 6.3  |                  | 7.2      | 8.4 | 8.5    | 11.6            | 11.9 | EZ5     | EZ7<br>EZ8     |  |
|                    |                   |     |     |                |     |      |                  |          |     |        |                 |      |         |                |  |
|                    |                   |     |     |                |     | 1/07 |                  | anatibla |     | Campa  | Compatible      |      |         | Not compatible |  |