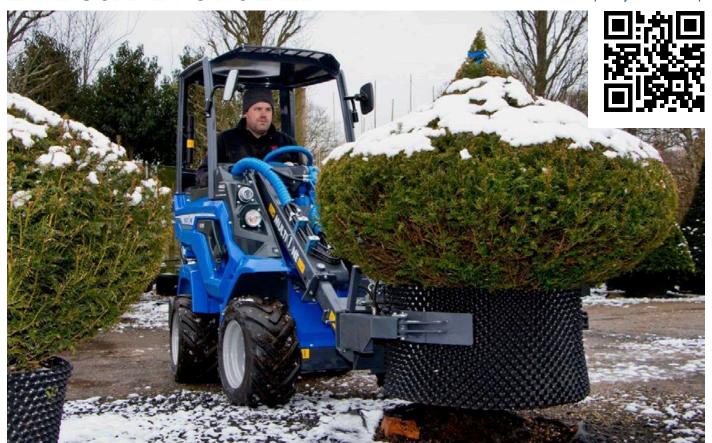

## LANDSCAPE POT CLAMP

http://tiny.cc/vaseclamp

## **FEATURES & BENEFITS**

- The easiest way to lift and transport potted or balled plants, trees, barrels, and more without causing damage.
- Excellent tool for nurseries and landscapers

The MultiOne pot clamp is designed to lift and transport round objects, such as potted or balled plants and trees, barrels, and more without causing damage. Grabbing force can be adjusted by a valve, which means all kinds of objects can be handled without damaging them. It is the ideal attachment for the nurseryman who, thanks to

the small size of the Multione machine, can transport both the plant pots and the machine on the truck or trailer to make the unloading at the delivery

place simply and quickly.

| Model              | Max load          |     |     | Min Opening    |     |      | Max Opening      |          |     | Weight |                 |      | Code    |                |  |
|--------------------|-------------------|-----|-----|----------------|-----|------|------------------|----------|-----|--------|-----------------|------|---------|----------------|--|
| Lanscape pot clamp | 650 kg (1433 lbs) |     |     | 25 cm (9.8 in) |     |      | 120 cm (47.2 in) |          |     | 80 l   | 80 kg (176 lbs) |      | C890721 |                |  |
| Compatibility      | 1.1               | 2.3 | 4.2 | 5.2            | 5.3 | 6.3  |                  | 7.2      | 8.4 | 8.5    | 11.6            | 11.9 | EZ5     | EZ7<br>EZ8     |  |
|                    |                   |     |     |                |     |      |                  |          |     |        |                 |      |         |                |  |
|                    |                   |     |     |                |     | 1/07 |                  | anatibla |     | Campa  | Compatible      |      |         | Not compatible |  |