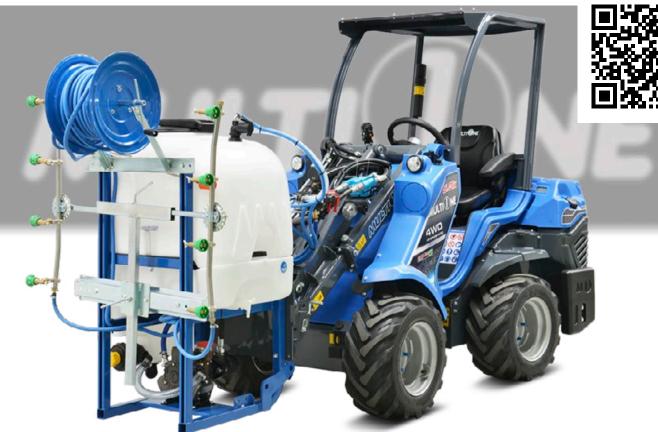

## **FEATURES & BENEFITS**

- High pressure, hydraulically powered pump
- Polyethylene tank
- Clean water tank for hand washing
- Equipped with a hand held spray wand with a 50 m (165 ft) hose

The Vineyard Sprayer is a versatile attachment suitable for vineyard spraying, weed-killing in open-field growing, inter-row weed-killing.

The spray bars can be rotated and adjusted in height. The nozzles are specifically designed to spray efficiently and without product waste. The high capacity tank is equipped with a level indicator and allows long work sessions without the need to stop for refueling. The pressure is adjustable; there is an anti-clogging filter and a small separate water tank, equipped with a tap, useful for washing hands.