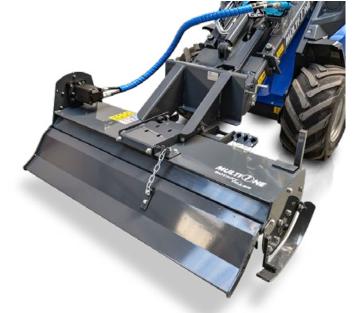

## **FEATURES & BENEFITS**

- Reliable, heavy duty
- Adjustable soil scraper blade
- Adjustable working depth

The heavy duty MultiOne rotary tiller is the ideal tool for preparing the soil for seeding or planting, even in tough conditions and hard soils. In one pass, the hydraulically powered tiller breaks up the soil, weeds and scrub growth are uprooted, and the soil is leveled.

The solid frame and the chain transmission ensure durability and reliability. The small dimensions combined with the agility of the MultiOne machines make it an ideal attachment for narrow spaces.

Note: the floating boom valve on the machine is suggested.