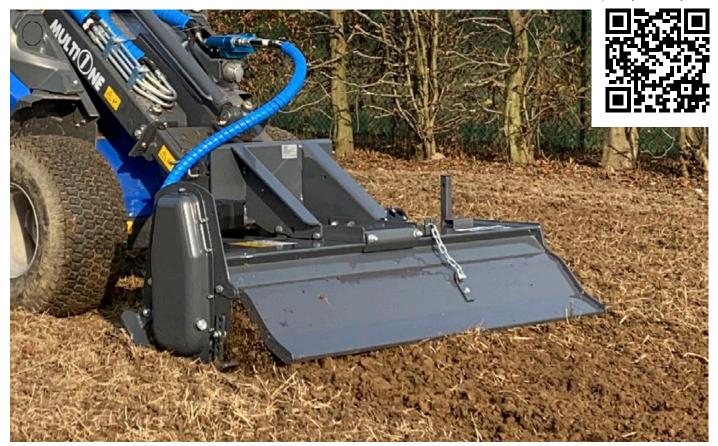

## **FEATURES & BENEFITS**

- Reliable, heavy duty
- Adjustable soil scraper blade
- Adjustable working depth

The heavy duty MultiOne rotary tiller is the ideal tool for preparing the soil for seeding or planting, even in tough conditions and hard soils. In one pass, the hydraulically powered tiller breaks up the soil, weeds and scrub growth are uprooted, and the soil is leveled.

The solid frame and the chain transmission ensure durability and reliability. The small dimensions combined with the agility of the MultiOne machines make it an ideal attachment for narrow spaces.

Note: the floating boom valve on the machine is suggested.