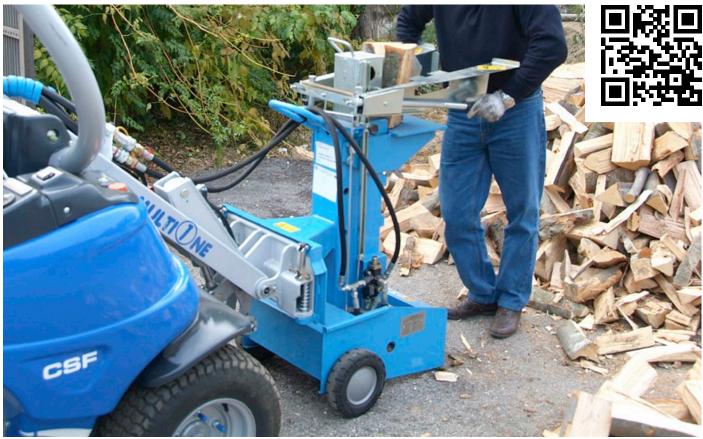

## http://tiny.cc/logsplitter

R.240

**FEATURES & BENEFITS** 

- Powerful (7 ton) and safe logs splitter
- Max. log diameter 400 mm

The hydraulically powered MultiOne log splitter allows to safely and quickly split cut logs into firewood.

The wedge, driven by a powerful hydraulic cylinder, allows to split the log in two or in four pieces with the optional tool. The wedge travel is adjustable to avoid downtime.

It is equipped with a large adjustable support table with three positions: high 83 cm (32.7 in), medium 59 cm (23.2 in) and low 35 cm (13.8 in). With a power of 7 ton it is able to split logs up to 40 cm diameter.

There are two control levers which have to be activated with both hands for increased safety.

It is equipped with wheels for transport and it can also be moved manually using the handle.

| Log splitter 7 ton 55 cm (21.6 in) 40 cm (15.7 in) 100 cm (39.4 in) 110 kg (242 lbs) C890570   Compatibility 1.1 2.3 4.2 5.2 5.3 6.3 7.2 8.4 8.5 11.6 11.9 EZ5 EZ7<br>EZ8   Very compatible Compatible Compatible Not compatible | Model         | Power | ver Wedge Stroke |     | Max log diameter |                 |     | Max l           | og height        |     | Weight     |                  | Code           |         |            |
|----------------------------------------------------------------------------------------------------------------------------------------------------------------------------------------------------------------------------------|---------------|-------|------------------|-----|------------------|-----------------|-----|-----------------|------------------|-----|------------|------------------|----------------|---------|------------|
| Compatibility   1.1   2.3   4.2   5.2   5.3   6.3   7.2   8.4   8.5   11.6   11.9   EZ5   EZ8                                                                                                                                    | Log splitter  | 7 ton | 55 cm (21.6 in)  |     |                  | 40 cm (15.7 in) |     |                 | 100 cm (39.4 in) |     | 110        | 110 kg (242 lbs) |                | C890570 |            |
| Very compatible Compatible Not compatible                                                                                                                                                                                        | Compatibility |       | 1.1              | 2.3 | 4.2              | 5.2             | 5.3 | 6.3             | 7.2              | 8.4 | 8.5        | 11.6             | 11.9           | EZ5     | EZ7<br>EZ8 |
|                                                                                                                                                                                                                                  |               |       |                  |     |                  |                 |     | Very compatible |                  |     | Compatible |                  | Not compatible |         |            |