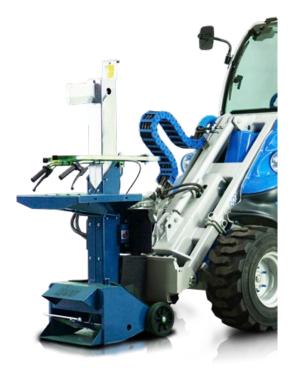

## http://tiny.cc/logsplitter

R.240

**FEATURES & BENEFITS** 

- Powerful (7 ton) and safe logs splitter
- Max. log diameter 400 mm

The hydraulically powered MultiOne log splitter allows to safely and quickly split cut logs into firewood.

The wedge, driven by a powerful hydraulic cylinder, allows to split the log in two or in four pieces with the optional tool. The wedge travel is adjustable to avoid downtime.

It is equipped with a large adjustable support table with three positions: high 83 cm (32.7 in), medium 59 cm (23.2 in) and low 35 cm (13.8 in). With a power of 7 ton it is able to split logs up to 40 cm diameter.

There are two control levers which have to be activated with both hands for increased safety.

It is equipped with wheels for transport and it can also be moved manually using the handle.

| Log splitter 7 ton 55 cm (21.6 in) 40 cm (15.7 in) 100 cm (39.4 in) 110 kg (242 lbs) C890570   Compatibility 1.1 2.3 4.2 5.2 5.3 6.3 7.2 8.4 8.5 11.6 11.9 EZ5 EZ7<br>EZ8   Very compatible Compatible Compatible Not compatible | Model         | Power | ver Wedge Stroke |     | Max log diameter |                 |     | Max l           | og height        |     | Weight     |                  | Code           |         |            |
|----------------------------------------------------------------------------------------------------------------------------------------------------------------------------------------------------------------------------------|---------------|-------|------------------|-----|------------------|-----------------|-----|-----------------|------------------|-----|------------|------------------|----------------|---------|------------|
| Compatibility   1.1   2.3   4.2   5.2   5.3   6.3   7.2   8.4   8.5   11.6   11.9   EZ5   EZ8                                                                                                                                    | Log splitter  | 7 ton | 55 cm (21.6 in)  |     |                  | 40 cm (15.7 in) |     |                 | 100 cm (39.4 in) |     | 110        | 110 kg (242 lbs) |                | C890570 |            |
| Very compatible Compatible Not compatible                                                                                                                                                                                        | Compatibility |       | 1.1              | 2.3 | 4.2              | 5.2             | 5.3 | 6.3             | 7.2              | 8.4 | 8.5        | 11.6             | 11.9           | EZ5     | EZ7<br>EZ8 |
|                                                                                                                                                                                                                                  |               |       |                  |     |                  |                 |     | Very compatible |                  |     | Compatible |                  | Not compatible |         |            |